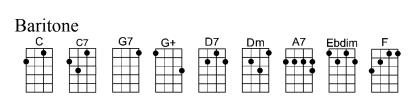

| C MELE KALIKIMAKA Robert Alex Anderson in 1949 Bing Crosby, McGuire Sisters                                                             | Funstrummers |
|-----------------------------------------------------------------------------------------------------------------------------------------|--------------|
| C Mele Kalikimaka is the thing to say Ebdim G7 On a bright Hawaiian Christmas Day / / /                                                 |              |
| That's the island greeting that we send to you G aug C                                                                                  |              |
| From the land where the palm trees sway / / /                                                                                           | /            |
| C7 F Here we know that Christmas will be / green a A7 D7 The sun will shine by day and all the / stars at                               | G7           |
| C C7 A7 Mele Kalikimaka is Hawaii's way Dm G7 Dm G7 To say Merry Christmas / / A very Merry Christmas / / A very Merry Christmas to you |              |
| Ukulele                                                                                                                                 |              |
| C C7 G7 Gaug D7 Dm A7 Ebdim F  1 0 0 0 0 0 0 0 0 0 0 0 0 0 0 0 0 0 0                                                                    |              |