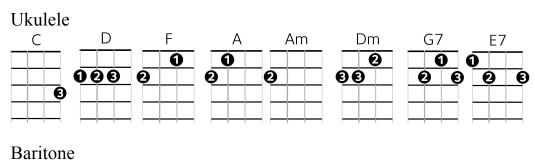

| C3/4 Rodgers and Han                                  | MY FAVORITE THINGS ammerstein Sound of Music 1959 |            |           |       | <b>Funstrummers</b><br>Martin |
|-------------------------------------------------------|---------------------------------------------------|------------|-----------|-------|-------------------------------|
| Intro  Am  Am                                         |                                                   |            |           |       |                               |
| Am (arppegio)                                         |                                                   |            |           |       |                               |
| Raindrops on roses and whiskers on kittens            |                                                   |            |           |       |                               |
| F                                                     |                                                   |            |           |       |                               |
| Bright copper kettles and warm woolen mittens         |                                                   |            |           |       |                               |
| Dm G7 C F                                             |                                                   |            |           |       |                               |
| Brown paper packages tied up with strings             |                                                   |            |           |       |                               |
| $C \qquad F$                                          |                                                   | •          |           | _     | M (Picking)                   |
| These are a fe                                        |                                                   |            |           |       | <i>( O</i> )                  |
| Am (Picking)                                          |                                                   |            |           |       |                               |
| Cream colored ponies and crisp apple strudels         |                                                   |            |           |       |                               |
| F                                                     | u pomes a                                         | illu Clisp | appic     | Siruu | C15                           |
| Doorbells and sleigh bells and schnitzel with noodles |                                                   |            |           |       |                               |
| Dooroch's and                                         | G7                                                | C          | SCIIIIILZ |       | F Hoodies                     |
| Wild geese th                                         | 0,                                                | •          | on on 1   | •     | _                             |
| C F                                                   | _                                                 |            |           |       | A (Strumming)                 |
| These are a fe                                        | •                                                 |            |           | A F   | 1 (Strumming)                 |
| These are a re                                        | ew of my                                          | iavorne    | unngs     |       |                               |
| A (Strumming)                                         |                                                   |            |           |       |                               |
| Girls in white dresses with blue satin sashes         |                                                   |            |           |       |                               |
| D                                                     |                                                   |            |           |       |                               |
| Snowflakes that stay on my nose and eyelashes         |                                                   |            |           |       |                               |
| Dm                                                    | G7                                                | Č          | F         |       |                               |
| Silver white winters that melt into springs           |                                                   |            |           |       |                               |
| C F                                                   | _                                                 | _          | E7        | •     |                               |
| These are a few of my favorite things                 |                                                   |            |           |       |                               |

Am
/ When the dog bites
Dm
/ When the bee stings
Am F
/ When I'm feeling sad
|F |Dm |D7 |D7
I simply remember my favorite things
|C |F |F |G7 |G7 |C |C |C/
Then I don't feel so bad